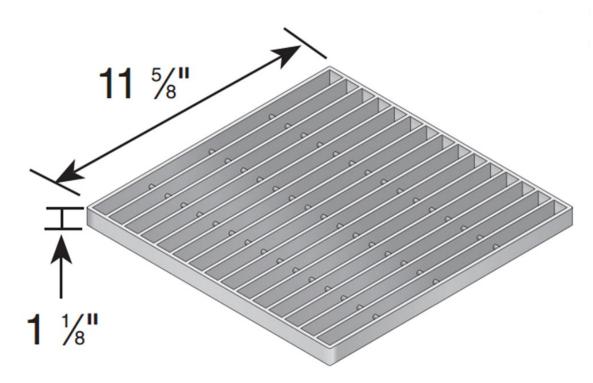

## 12" x 12" SQUARE GALVANIZED **STEEL GRATE**

## 3/4" Grate Opening

Material: Galvanized Steel Weight: 5.85 lbs Colors: Galvanized Steel (1215) Fits: Use with 12" catch basin series Grate Openings: 113.78 in<sup>2</sup> open space Will accommodate: 348.07 gallons per minute with 1/2" of head.